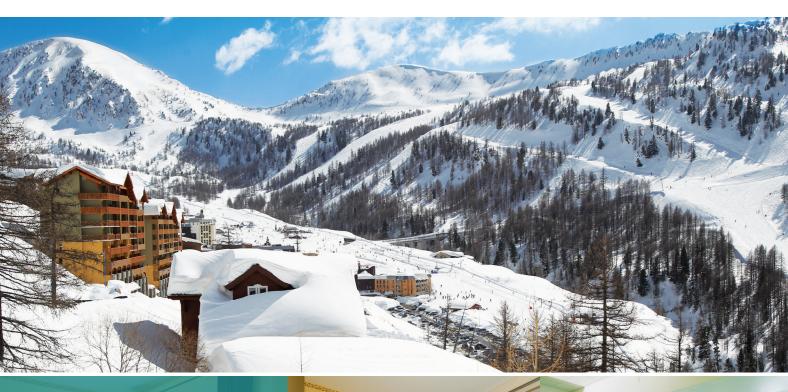

# SKI AREA

ENJOY SKIING IN THE SUNSHINE!

In the heart of the Mercantour mountain range and on the border with Italy, the Isola 2000 ski area is a «snowy balcony looking out on the Mediterranean»: the only resort from which you can see the sea! In other words, you can enjoy some sunshine without missing out on snow, because its micro climate ensures enviable snowfall! In addition to the 120km of pistes which wind their way between the pine trees, you'll love Isola 2000's range of fun activities in the snow, the southern feel of the resort - which has remained relatively small - and, of course, one of the real joys of a skiing holiday: sitting out on the terrace!

### LA RÉSIDENCE mmv LES TERRASSES D'ISOLA\*\*\*

Just 200 metres from the slopes, the **Résidence mmv Les Terrasses d'Isola** \*\*\* offers **beautifully decorated and spacious apartments** which each have a gorgeous balcony. When you've finished skiing for the day, you'll enjoy the Résidence's incredible common areas with a modern decor in warm colours which combine **simplicity and comfort**. Enjoy some après-ski with a session in the **Relaxation Area** which has a **heated indoor pool**... the fun never ends on a skiing holiday!